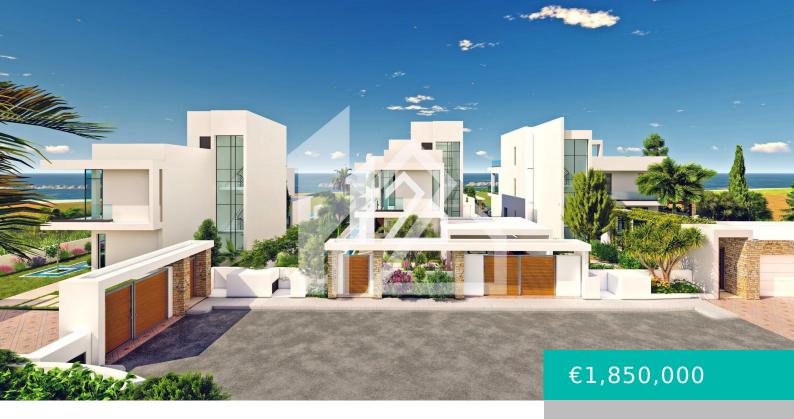

# 4 BEDROOM MODERN BEACHFRONT VILLA IN POLIS

https://lhomecyprus.com

- 4 beds
- 4 baths
- Detached Villa
- For Sale
- · Ready to move in
- 552 m²

#### **Basics**

**Location:** Paphos, Cyprus

Type: Detached Villa

Bedrooms: 4 beds

Half baths: 1 half bath

**Area, m<sup>2</sup>: 552** m<sup>2</sup>

Year built: 2013

Max coverage ratio: 0.2

Max height in meters: 13.1

Category: For Sale

Status: Ready to move in

Bathrooms: 4 baths

Floors: 3 floors

Plot Area: 1326 m<sup>2</sup>

Affected percentage: 100%

Max density ratio: 0.3