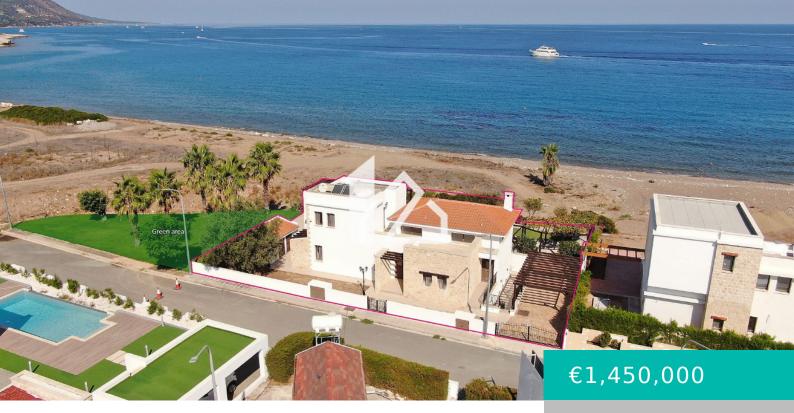

### BEACHFRONT VILLA, LATSI, NEO CHORIO, PAPHOS

https://1homecyprus.com

#### • 3 beds

- 2 baths
- Detached Villa
- For Sale
- Ready to move in
- 270 m<sup>2</sup>

### Basics

Location: Neo Chorio, Paphos Type: Detached Villa Bedrooms: 3 beds Half baths: 1 half bath Area, m<sup>2</sup>: 270 m<sup>2</sup> Affected percentage: 100% Max density ratio: 0.3 Max number of floors permitted: 3 Category: For Sale Status: Ready to move in Bathrooms: 2 baths Floors: 3 floors Year built: 2013 Max coverage ratio: 0.2 Max height in meters: 13.1