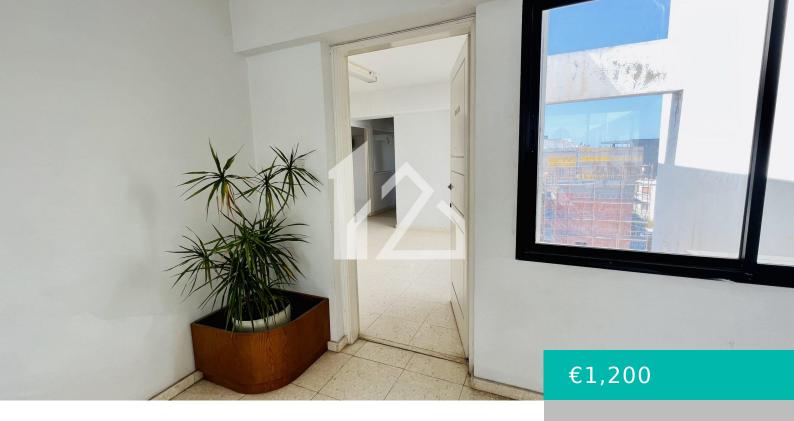

# FOR RENT | OFFICE | PAPHOS - PRIME CITY CENTER OFFICE

https://lhomecyprus.com

Prime city center offiice with stunning views – A unique rental opportunity! This 137m2 office on the top floor offers stunning city views, divided office spaces, kitchen area, and bathrooms. With 2 covered parking spaces, lift access, and low monthly management fees, this commercial office is an ideal property to base your company. Contact us...

## **Property Highlights**

**Amenities:** 2 Covered private parking spaces, Elevator, Kitchen area and bathrooms, Several divided office spaces, Top floor and enjoys views of the city