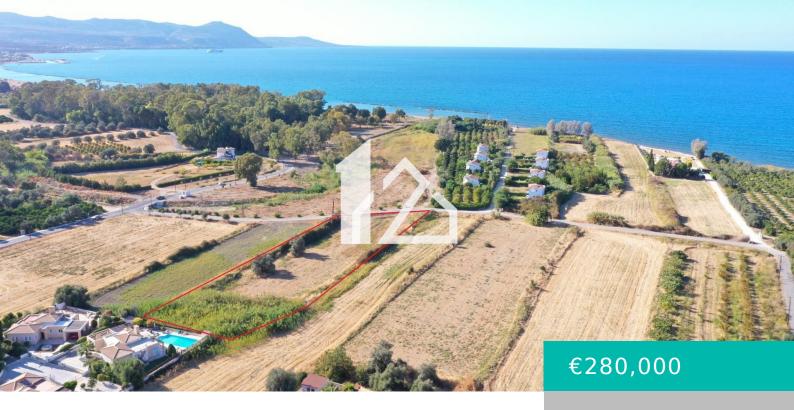

## **Basics**

Location: Polis Chrysochous, Paphos

Type: Residential Land

Floors: 3 floors

Year built: 2013

Max coverage ratio: 0.2

Max height in meters: 13.1

Category: For Sale

Half baths: 1 half bath

Plot Area: 4463 m<sup>2</sup>

Affected percentage: 100%

Max density ratio: 0.3

Max number of floors permitted: 3

# **Property Highlights**

**Features:** Airport: 30 min drive, Attached on main road, Beach: Walking distance, Close to the marina, Electricity available, High Potential, Investment opportunity, Near to Community Services, Residential zone, School Nearby, Telephone line available, Title Deeds available, Water available