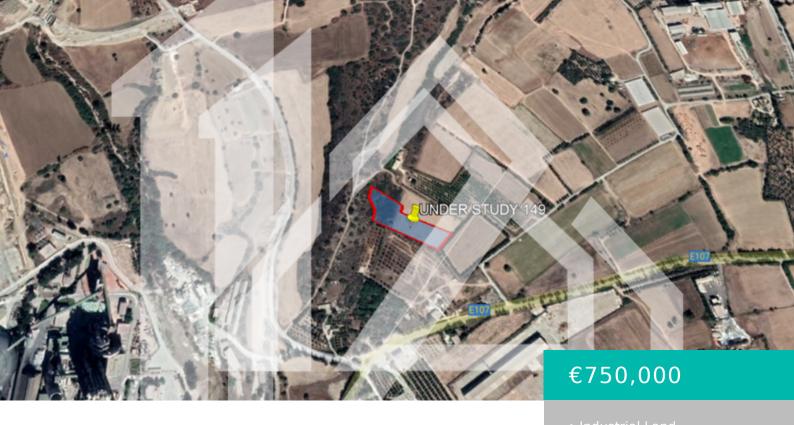

# PARCEL OF LAND AVAILABLE IN INDUSTRIAL ZONE, TOCHNI, LARNACA

https://lhomecyprus.com

Planning Zone and Parameters Planning Zone – B2 Building
Density 90% Site Coverage 50% Max number of floors 2 Major
infrastructure of the Mari Oil & Gas Terminal The area having
been identified as the only coastal heavy industry zone available
in Cyprus Surrounded by major Services of Electricity, Water and
Telecomunications A multi million upgrade of...

### **Basics**

**Location:** Tochni **Category:** For Sale

Type: Industrial Land Plot Area: 7358 m<sup>2</sup>