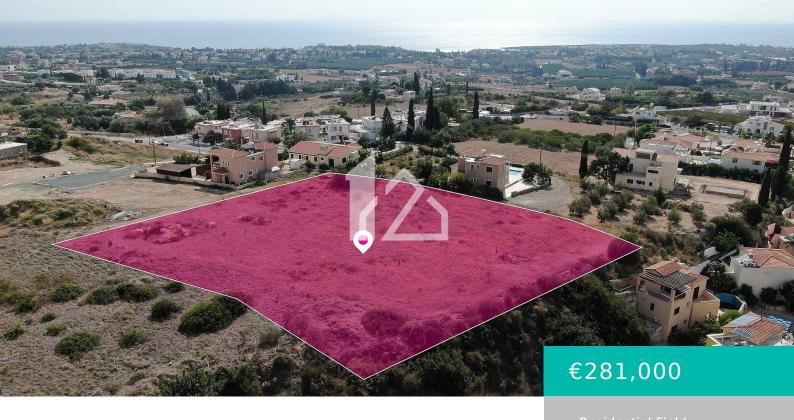

#### RESIDENTIAL FIELD, PEGEIA, PAPHOS

https://lhomecyprus.com

Residential field, extending to about 5.017 sq.m. in total. The asset is located approx. 17km from the motorway and approx. 3km from the beach The property falls within Zone H5, with a building coefficient of 30%, coverage of 20%, and permission for 2 floors (8.3m) of construction. \*The highlighted colored area on photos is used...