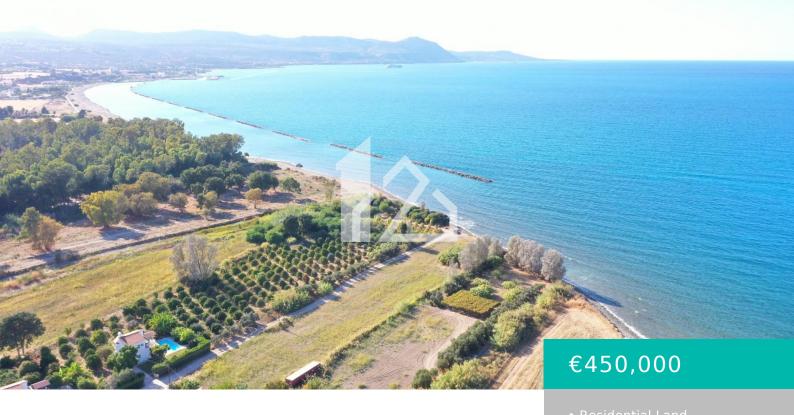

# RESIDENTIAL LAND FOR SALE IN POLIS CHRYSOCHOUS, PAPHOS

https://lhomecyprus.com

For Sale "HIGH POTENTIAL" Residential Land in Polis Chrysochous, near Latchi Beach. TOTAL LAND SIZE: 6,560 m2 Building Zone: ΠK – Holiday Villas Building Zone: 15% Coverage Ratio: 15% Max Floor Number: 1 Max Floor Height: 5 meters The property is not applicable to VAT. Title Deeds Available.

### **Basics**

**Location:** Polis Chrysochous, Paphos

Type: Residential Land Plot Area: 6560 m<sup>2</sup>

## **Property Highlights**

**Amenities:** Airport: 30 min drive, Attached on main road, Beach: Walking distance, Close to the marina, Exclusive Residence, Investment opportunity, Near the City Center, Near to Community Services, Residential zone, Telephone line available, Title Deeds available, Water available