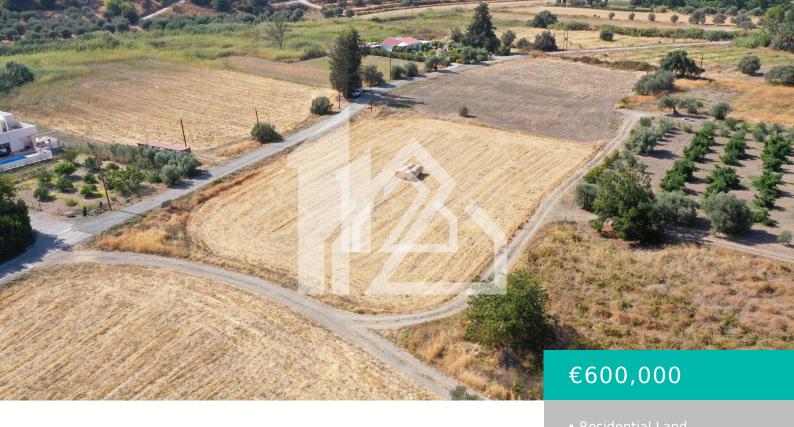

# RESIDENTIAL LAND FOR SALE IN PRODROMI, PAFOS

https://lhomecyprus.com

A rectagular shaped parcel of land located in Prodromi, on the outskirts of Polis town located walking distance from amenities, bus route, pedestrial walkways to Polis and Latchi. the parcel of land can be developed into 4 or 5 houses with the current building ratio. Planning Zone – PK Affected AREA – 100% Density

### **Basics**

Location: Prodromi, Paphos

**Type:** Residential Land

Category: For Sale

Plot Area: 5686 m<sup>2</sup>