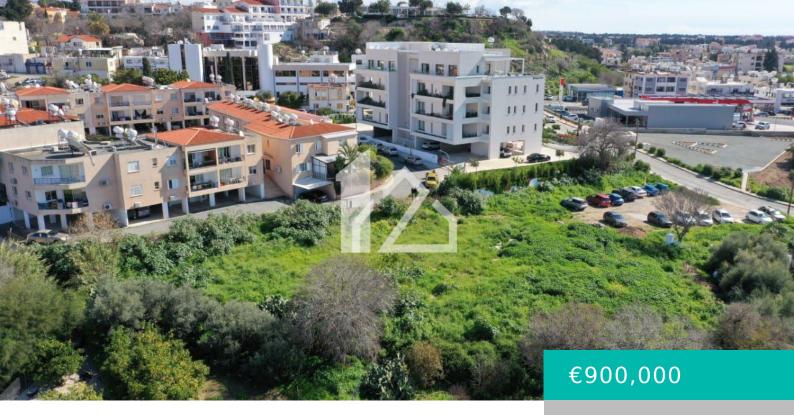

# RESIDENTIAL LAND FOR SALE, PAPHOS CITY CENTRE

https://lhomecyprus.com

Residential Parcel of Land For Sale This prime piece of real estate boasts road access and falls within Building Zone Ka7, allowing for an 80% building coefficient, 45% coverage, up to 2 floors, and a height limit of 10 meters. Situated just a stone's throw away from the city center (100m), beachfront, mall, and the...

#### **Basics**

**Location:** Pafos City Centre

Type: Residential Land Plot Area: 2109 m<sup>2</sup>

Reference

## **Property Highlights**

**Amenities:** 10 meters, 2 floors, Building coefficient 80%, Building Zone Ka7, Coverage 45%, Road access, Walking distance to the beach the mall and the new AUB university