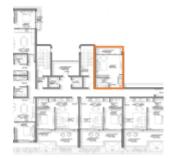

#### **STUDIO SITUATED IN A PIONEERING DEVELOPMENT IN PAPHOS**

https://lhomecyprus.com

# **Basics**

Location: Paphos Type: Studio Bedrooms: 1 bed Half baths: 1 half bath Area, m<sup>2</sup>: 42 m<sup>2</sup> Affected percentage: 100% Max density ratio: 0.3 Max number of floors permitted: 3 Category: For Sale Status: Ready to move in Bathrooms: 1 bath Floors: 3 floors Year built: 2013 Max coverage ratio: 0.2 Max height in meters: 13.1



#### **Call us now**

Phone: +357 26 81 51 51 Email: info@1homecyprus.com



## Reference

Reference: REF: 1742-1HCS

### **Floor Plans**











# **Property Highlights**

Amenities: Concealed VRV heating & cooling, Underfloor heating, Underground parking

# **Property type**

Property type: Studio

### **Property Location**



**Call us now** 

Phone: +357 26 81 51 51 Email: info@1homecyprus.com



Property Location with (Map): Paphos Cyprus



Call us now

Phone: +357 26 81 51 51 Email: info@1homecyprus.com