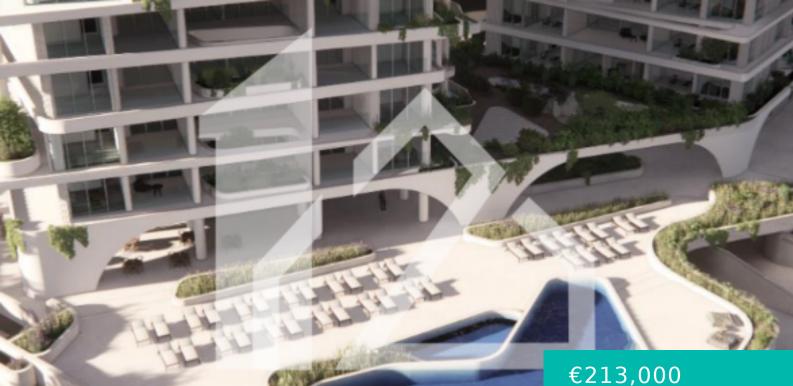

#### **STUDIO SITUATED IN A PIONEERING DEVELOPMENT IN PAPHOS**

https://lhomecyprus.com

# **Basics**

Location: Paphos Type: Studio Bedrooms: 1 bed Half baths: 1 half bath Area, m<sup>2</sup>: 42 m<sup>2</sup> Affected percentage: 100% Max density ratio: 0.3 Max number of floors permitted: 3 Category: For Sale Status: Ready to move in Bathrooms: 1 bath Floors: 3 floors Year built: 2013 Max coverage ratio: 0.2 Max height in meters: 13.1

# **Property Highlights**

Amenities: Concealed VRV heating & cooling, Underfloor heating, Underground parking